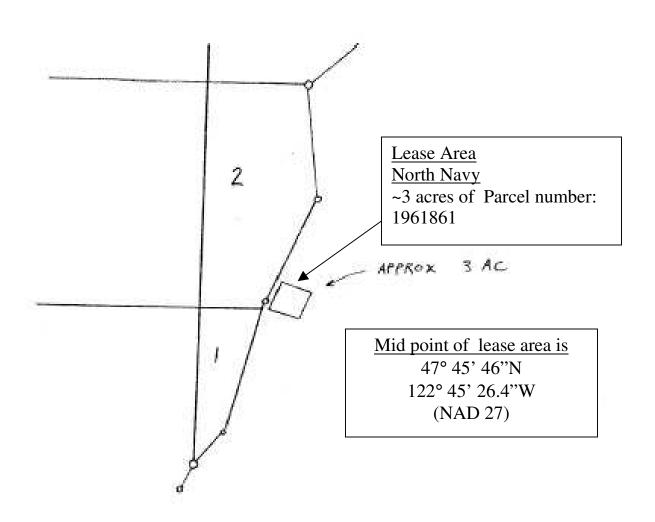

#### GEODUCK AQUACULTURE LEASE AREA #1—NORTH NAVY

# North Navy

A portion of Government Lot 2, Section 12, T26N, R1W, W.M.