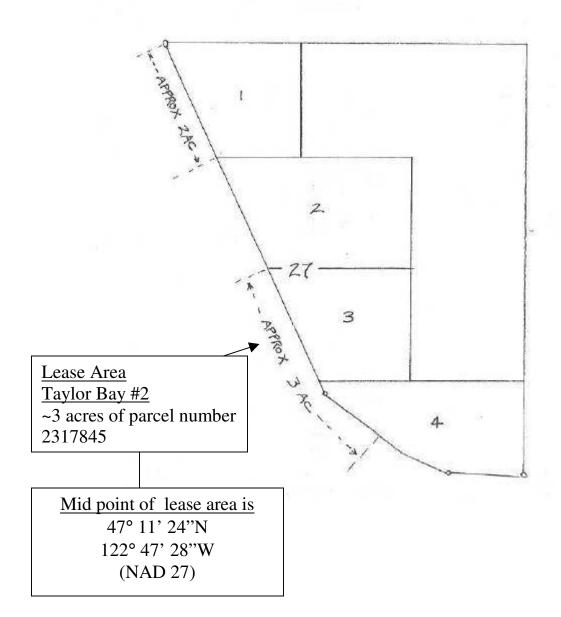

### GEODUCK AQUACULTURE LEASE AREA #7—TAYLOR BAY #2

# TAYLOR BAY

Government Lots 1, 3 and a portion of 4 Section 27, T20N, R1W, W.M.