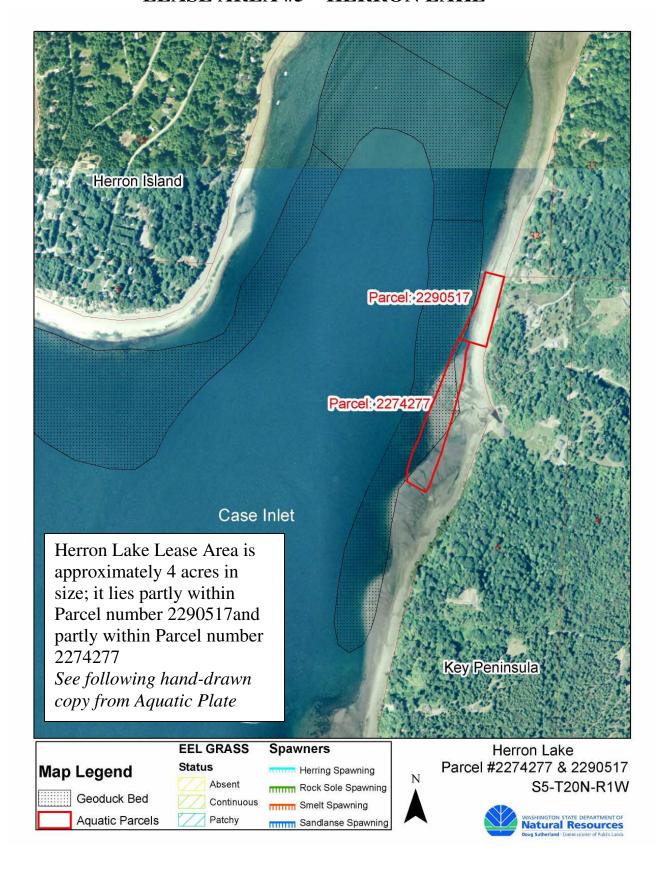

### GEODUCK AQUACULTURE LEASE AREA #5—HERRON LAKE

# **Herron Lake**

Government Lot 2 and portion of Government Lot 3, Section 5, T20N, R1W, W.M.