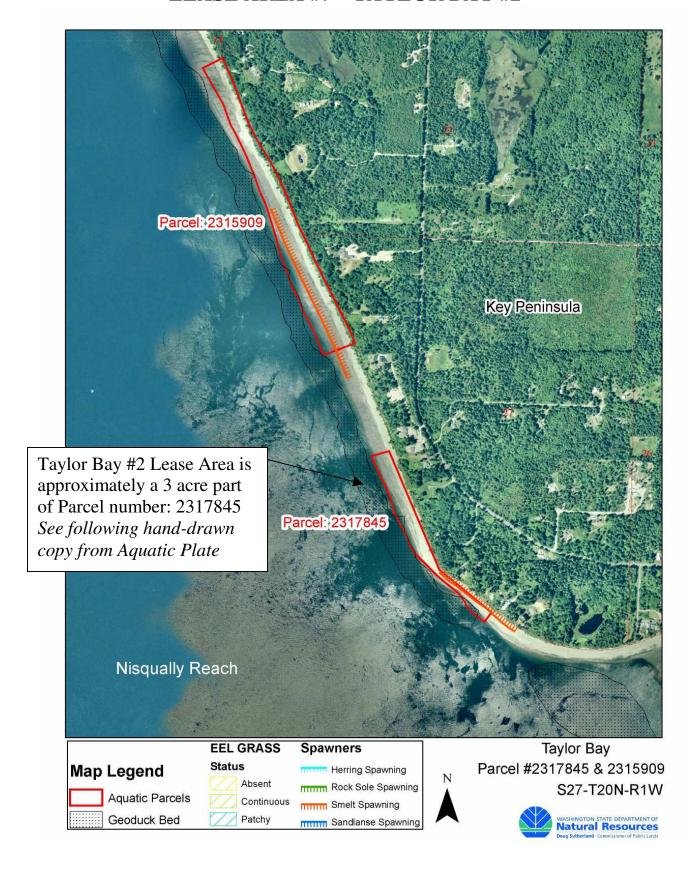

### GEODUCK AQUACULTURE LEASE AREA #7—TAYLOR BAY #2

# TAYLOR BAY

Government Lots 1, 3 and a portion of 4 Section 27, T20N, R1W, W.M.