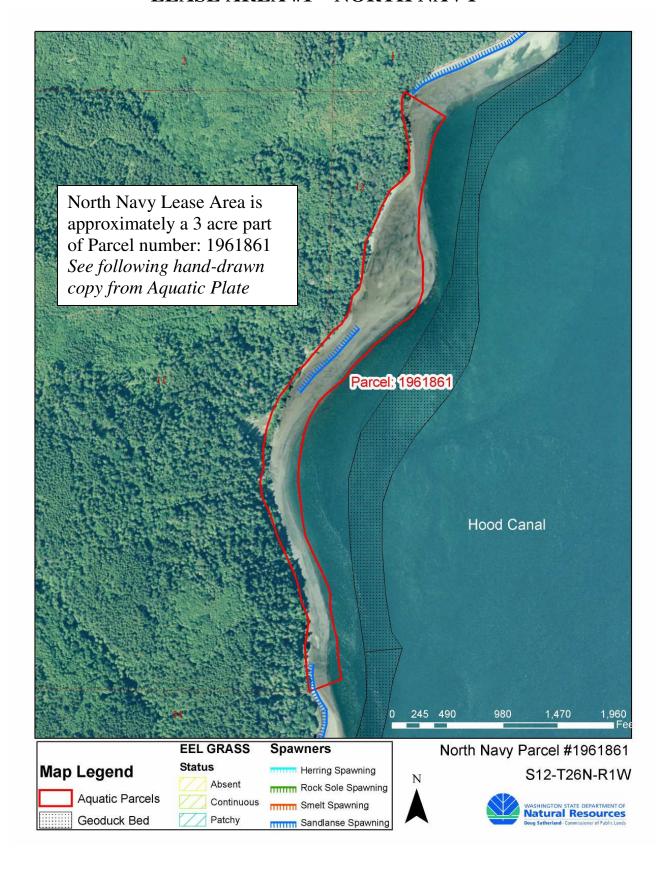

#### GEODUCK AQUACULTURE LEASE AREA #1—NORTH NAVY

# North Navy

A portion of Government Lot 2, Section 12, T26N, R1W, W.M.