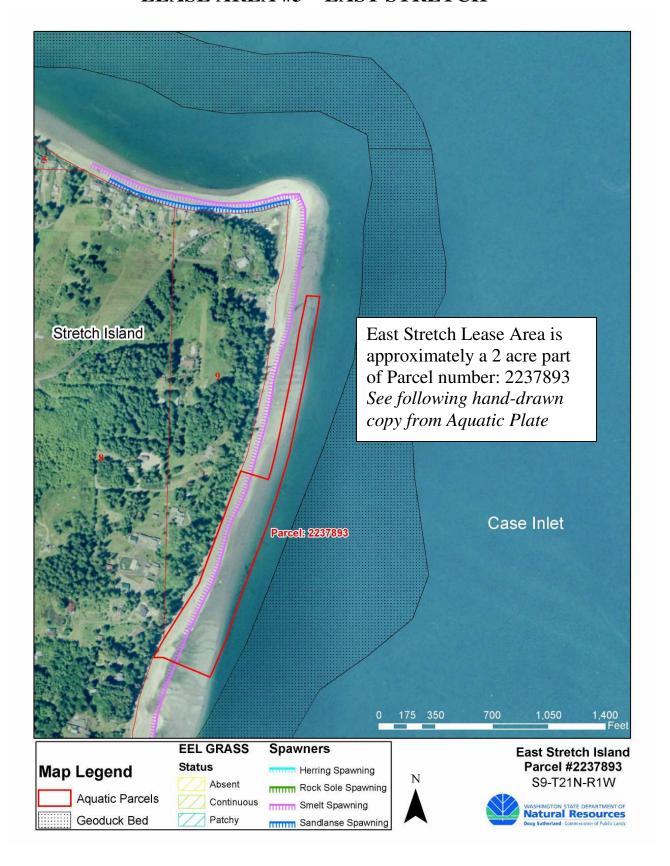

### GEODUCK AQUACULTURE LEASE AREA #3—EAST STRETCH

### **East Stretch**

Government Lot 1, Section 9, T21N, R1W, W.M.