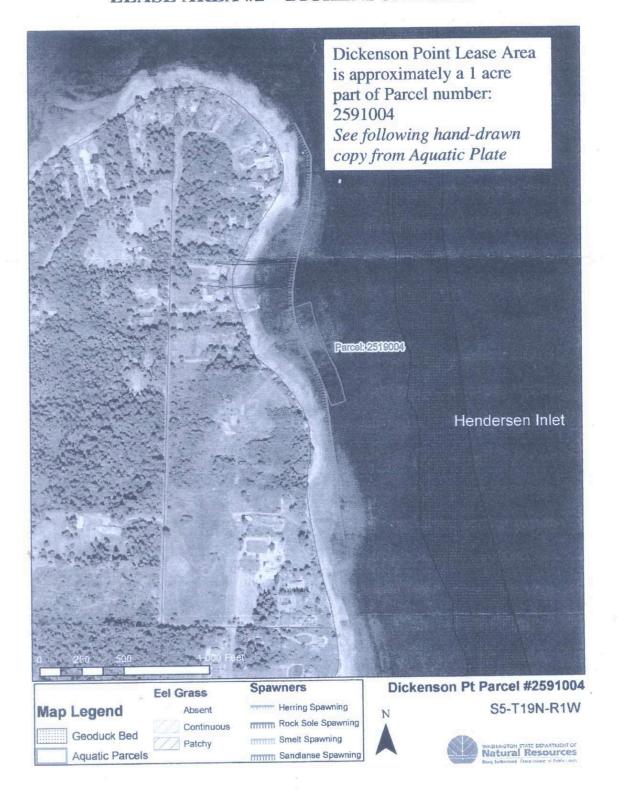

### GEODUCK AQUACULTURE LEASE AREA #2—DICKENSON POINT

### **Dickenson Point**

A portion of Government Lot 1, Section 5, T19N, R1W, W.M.