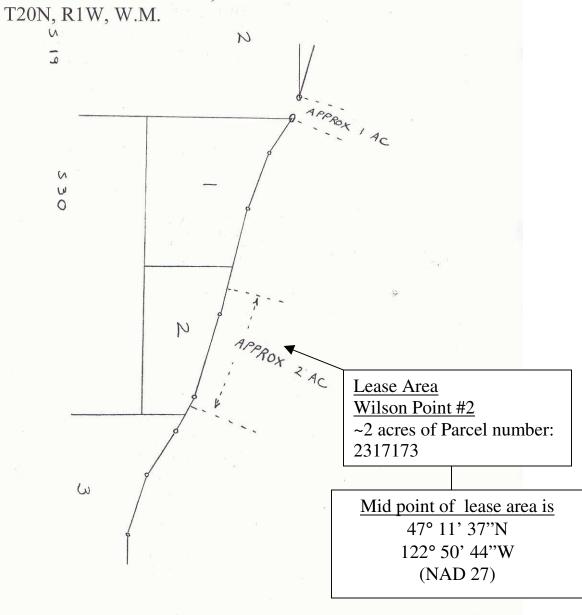

#### GEODUCK AQUACULTURE LEASE AREA #9—WILSON POINT #2

# **Wilson Point**

Government Lot 2, Section 19 Government Lots 1 and 2, Section 30 T20N, R1W, W.M.