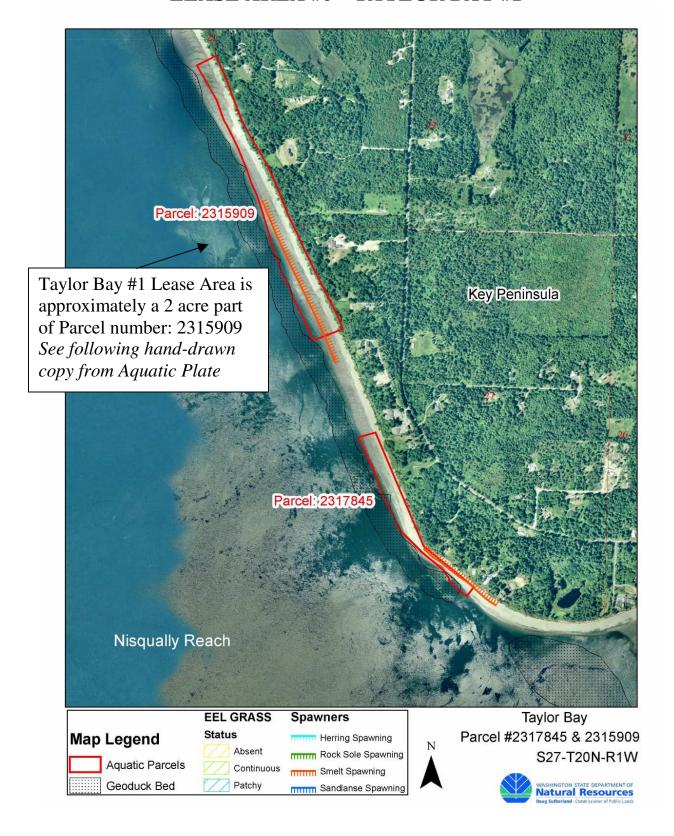

### GEODUCK AQUACULTURE LEASE AREA #6—TAYLOR BAY #1

# TAYLOR BAY

Government Lots 1, 3 and a portion of 4 Section 27, T20N, R1W, W.M.