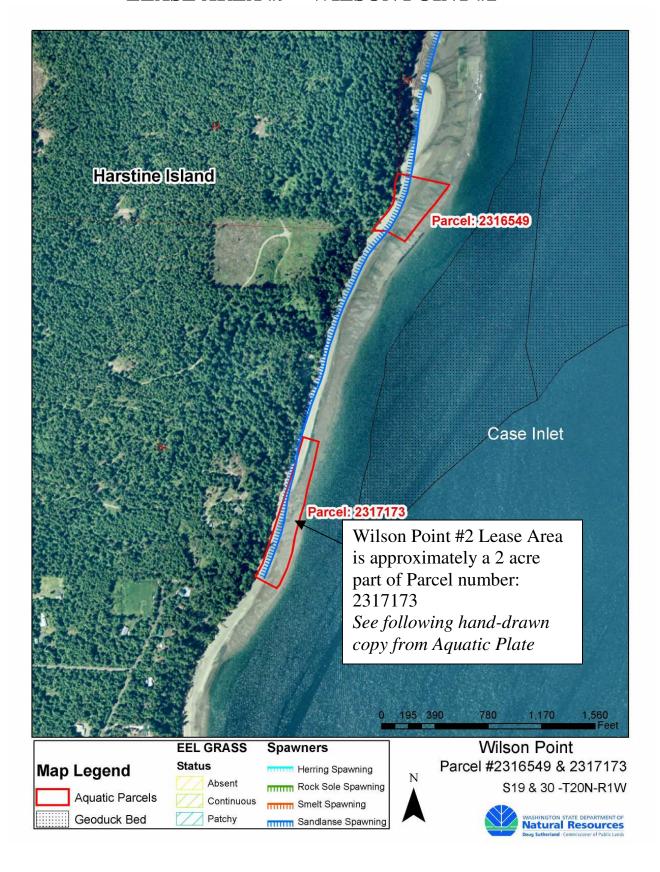

#### GEODUCK AQUACULTURE LEASE AREA #9—WILSON POINT #2

# **Wilson Point**

Government Lot 2, Section 19 Government Lots 1 and 2, Section 30 T20N, R1W, W.M.