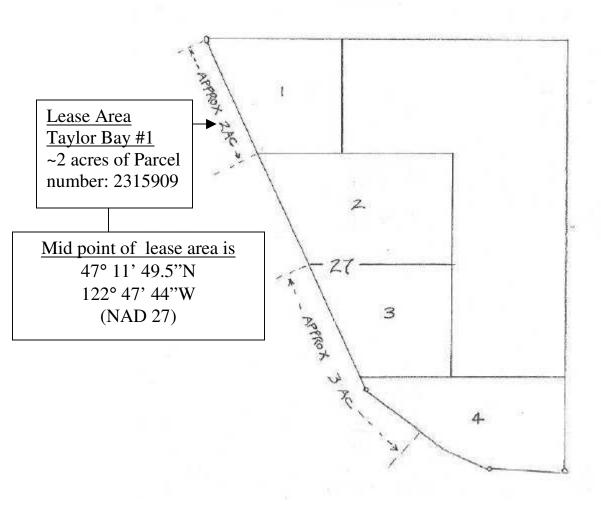

### GEODUCK AQUACULTURE LEASE AREA #6—TAYLOR BAY #1

# TAYLOR BAY

Government Lots 1, 3 and a portion of 4 Section 27, T20N, R1W, W.M.