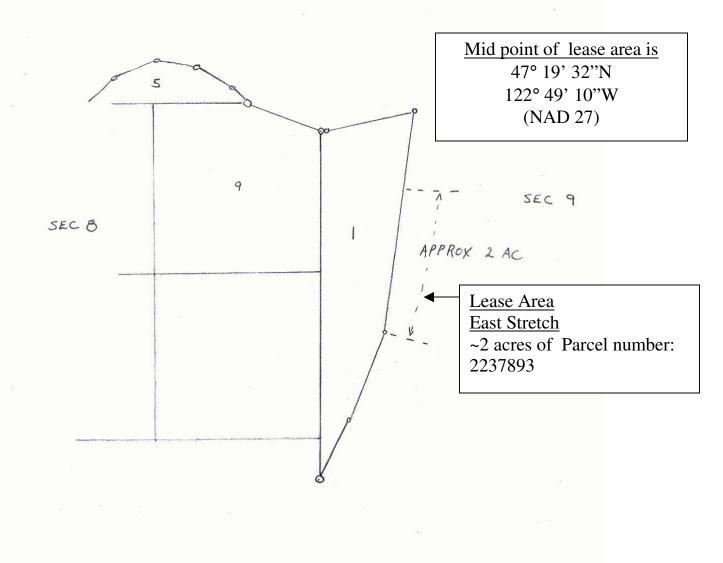

### GEODUCK AQUACULTURE LEASE AREA #3—EAST STRETCH

### **East Stretch**

Government Lot 1, Section 9, T21N, R1W, W.M.