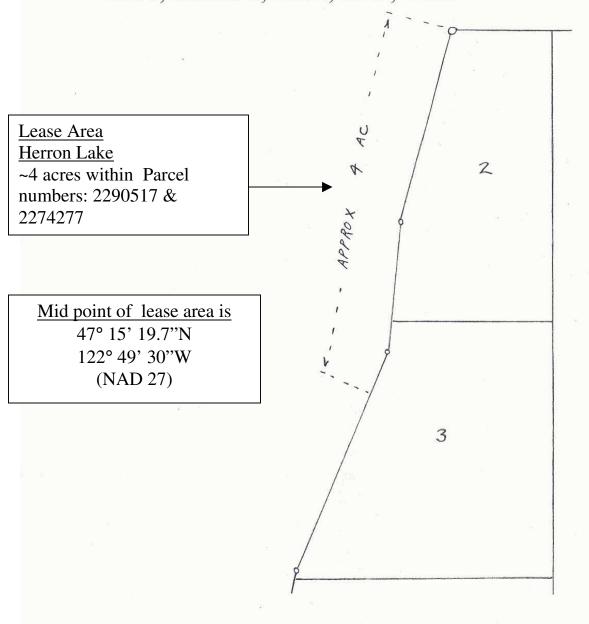

### GEODUCK AQUACULTURE LEASE AREA #5—HERRON LAKE

# **Herron Lake**

Government Lot 2 and portion of Government Lot 3, Section 5, T20N, R1W, W.M.