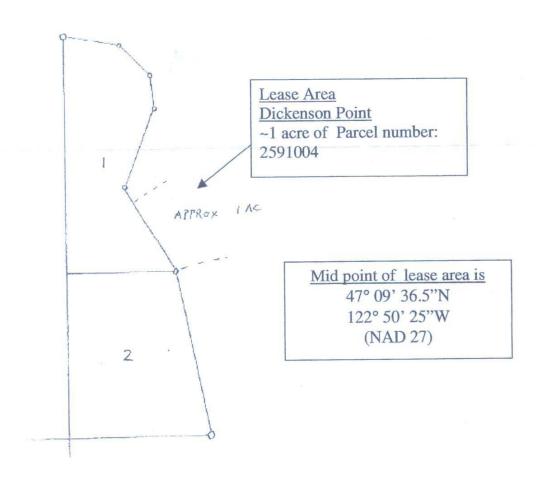

### GEODUCK AQUACULTURE LEASE AREA #2—DICKENSON POINT

### **Dickenson Point**

A portion of Government Lot 1, Section 5, T19N, R1W, W.M.