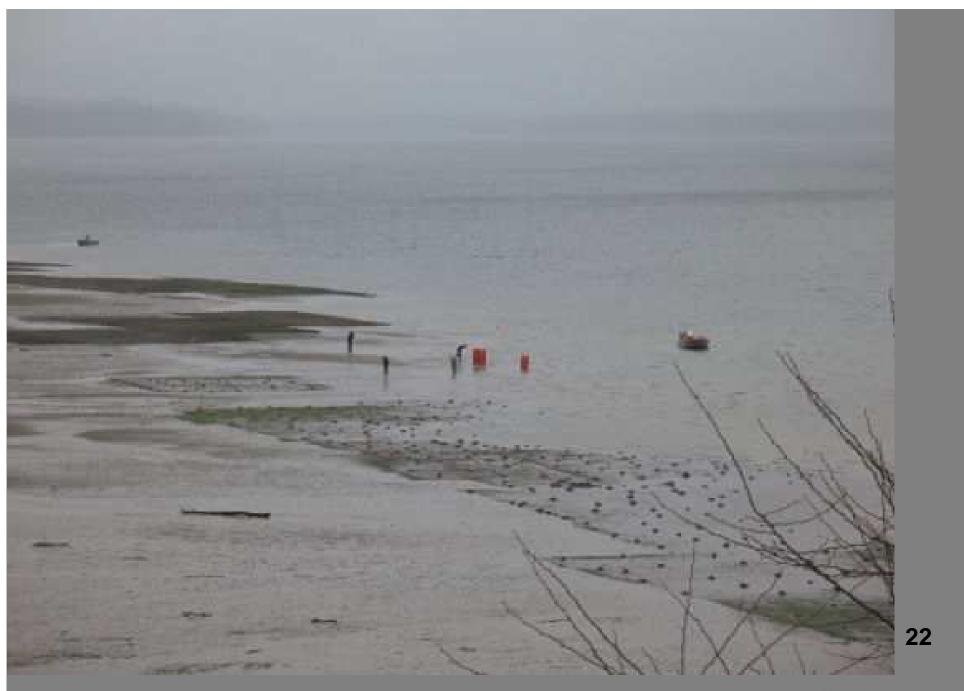

### Taylor Foss geoduck operation –harvest pump barge, May, 2007

21

Taylor Foss geoduck operation – boats, nets, harvest, 3/24/07

Taylor Foss geoduck operation – boats, nets, harvest, 2007

Beach two days after Taylor Shellfish harvest, Foss operation, tube abandoned on beach. 4/22/07