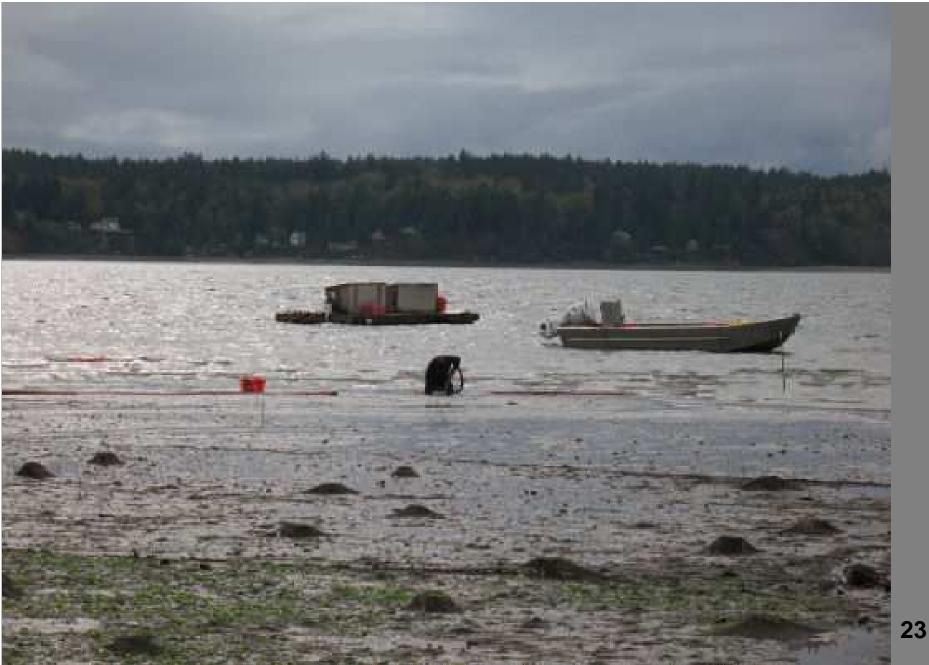

### Beach after Taylor Shellfish geoduck harvest, Foss operation, 6/2/07

Foss farm, up to knees in muck, 6/2/07

Taylor Foss geoduck operation – nets and tubes, 2007

Cargo nets and tubes - Foss farm, 4/22/07