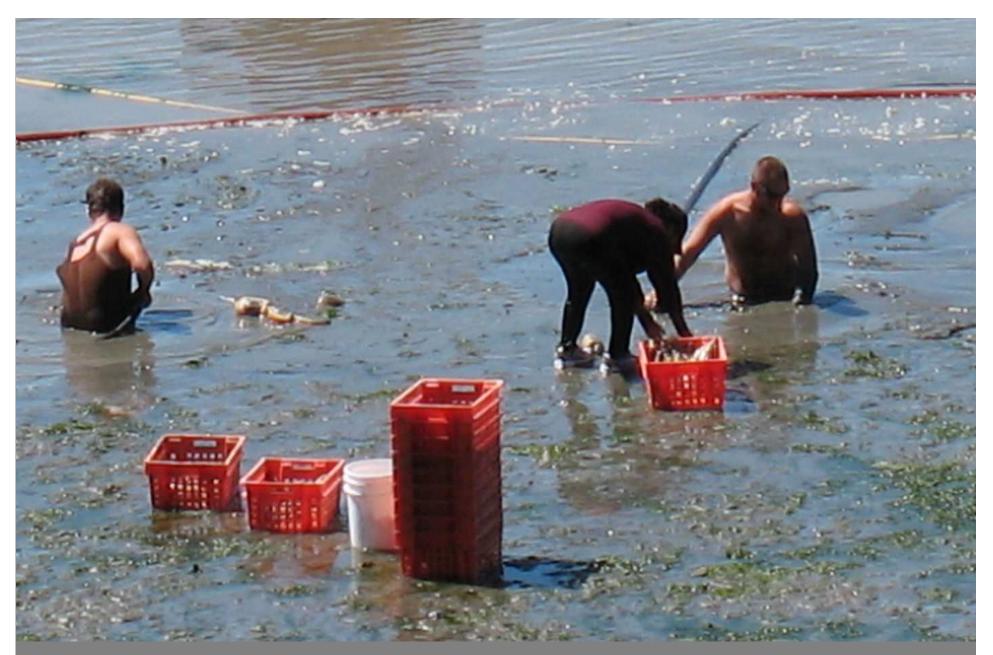

## **Taylor Foss operation 8/14/07**

Taylor Foss operation water jet geoduck harvest, 8/14/07

Taylor Foss operation water jet harvest, obvious sediment plume, northern edge of Foss property. 8/14/07

Taylor Foss operation harvest. Close up of two harvesters "in the hole." 8/14/07