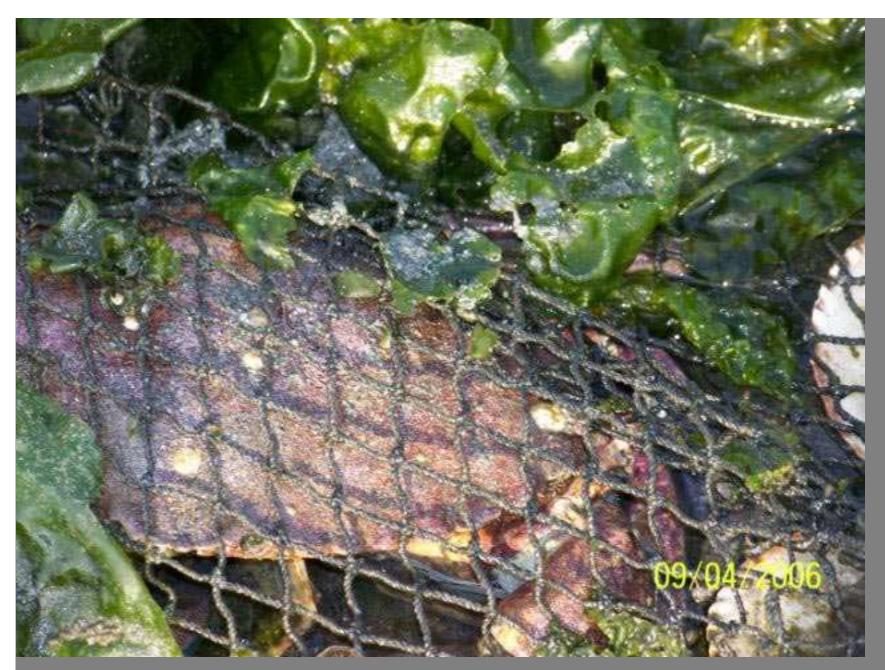

Taylor Foss geoduck operation, crab caught under predator exclusion netting, 9/4/06

Otter with a rubber band around its waist near geoduck farm. Citizens unable to help – Case Inlet, 2/3/06