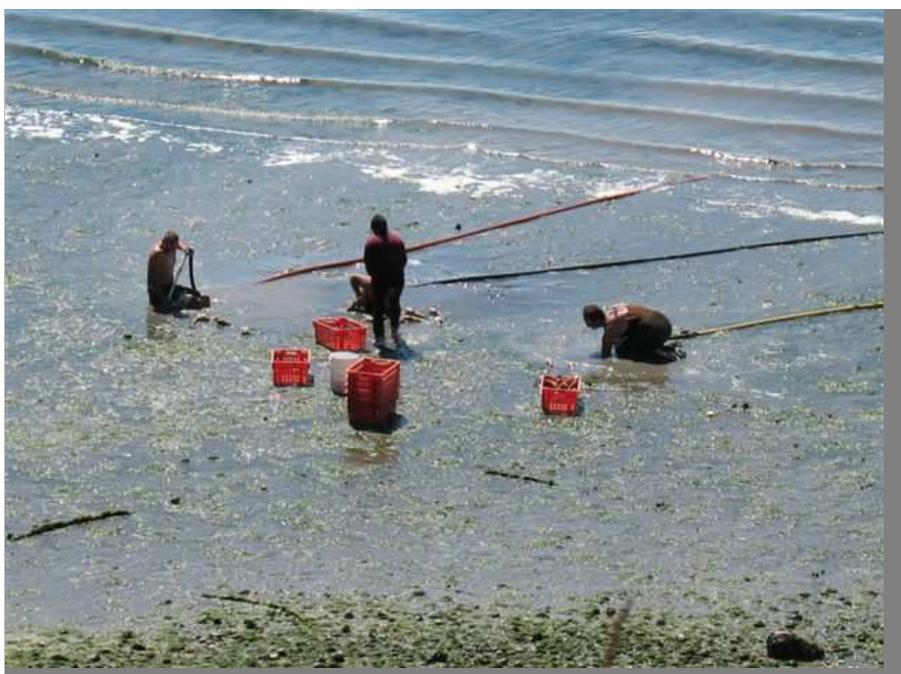

## **Taylor Foss operation 8/14/07**

Taylor Foss operation water jet geoduck harvest, 8/14/07

Taylor Foss operation water jet harvest, obvious sediment plume, northern edge of Foss property. 8/14/07

Taylor Foss operation harvest. Close up of two harvesters "in the hole." 8/14/07