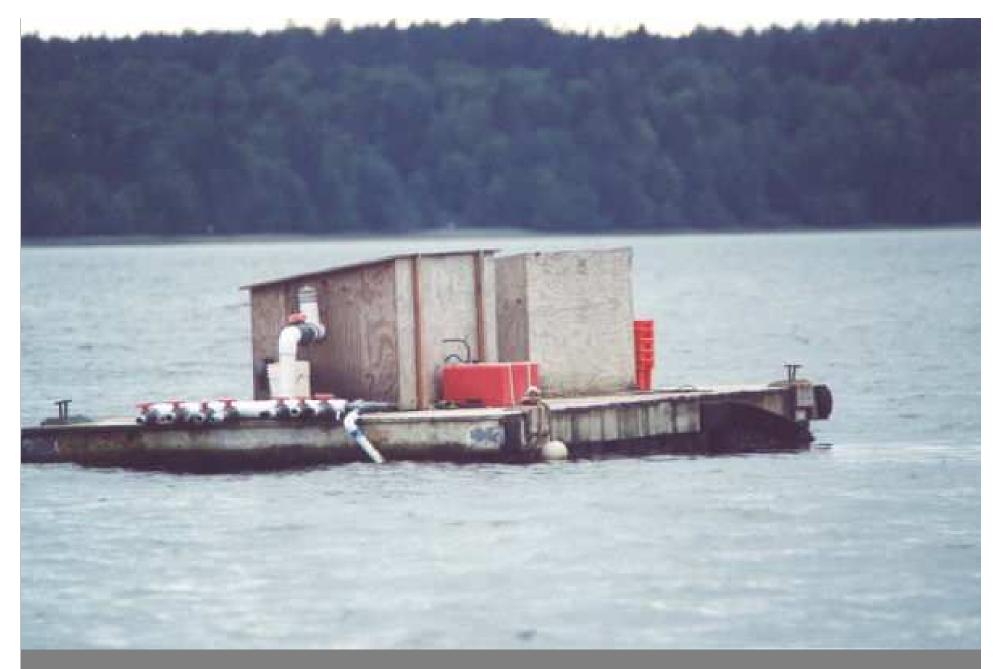

# Taylor Foss geoduck operation – tube barge and workers, 2007

### Taylor Shellfish Foss operation barge and commercial traffic, 2/8/07

#### **Taylor Shellfish Foss operation barge 4/22/07**