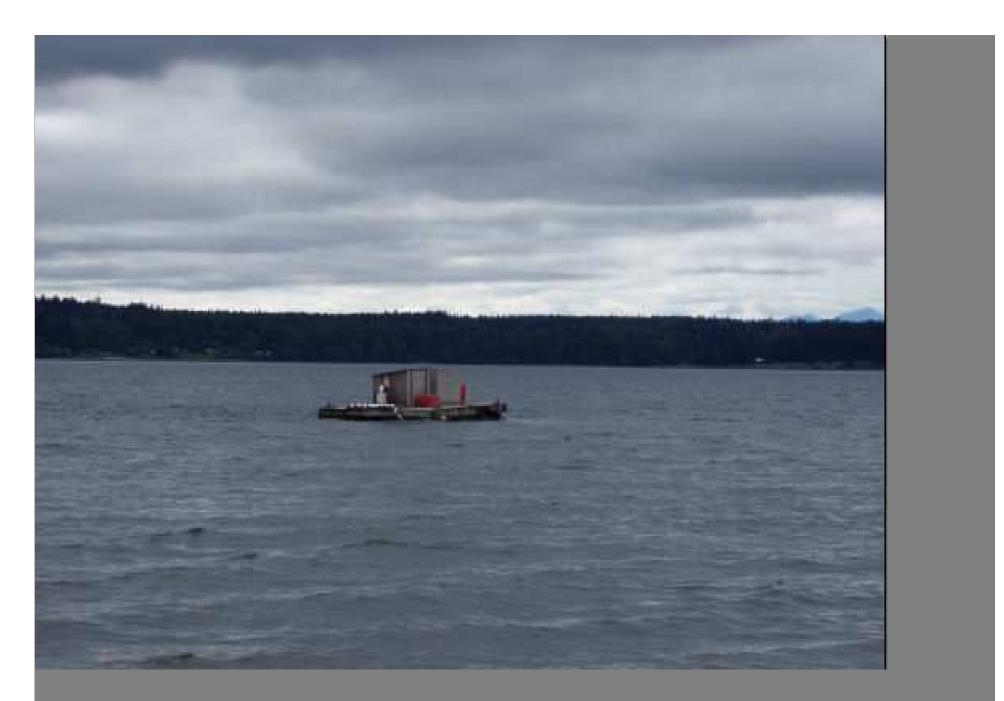

ea.



**Taylor Foss geoduck operation, 9/4/06** 



Accumulation of macro algae on Foss geoduck farm.



Accumulation of macro algae on Taylor Foss operation.



Loose tubes on Foss geoduck farm, 9/4/06



**'Predator Exclusion' netting – Taylor Foss operation, 9/4/06** 



Taylor Foss geoduck operation, crab caught under predator exclusion netting, 9/4/06



Otter with a rubber band around its waist near geoduck farm. Citizens unable to help – Case Inlet, 2/3/06



#### Taylor Foss geoduck operation – dragging nets, April 2007



#### **Taylor Foss geoduck operation – pulling tubes, 2007**



# Taylor Foss geoduck operation – tube barge and workers, 2007



### Taylor Shellfish Foss operation barge and commercial traffic, 2/8/07



#### **Taylor Shellfish Foss operation barge 4/22/07**



#### Taylor Foss operation, barge with harvest pump, 5/07



Taylor Foss geoduck operation – tube barge, May, 2007



#### Taylor Shellfish geoduck barge on Foss Farm 6/2/07



**Taylor Foss geoduck operation – barge still there June, 2007** 

18



#### **Taylor Foss geoduck operation, harvest area, 7/30/07**



### Taylor Foss geoduck operation – unloading crates for harvest, 2007



### Taylor Foss geoduck operation –harvest pump barge, May, 2007

21



Taylor Foss geoduck operation – boats, nets, harvest, 3/24/07



Taylor Foss geoduck operation – boats, nets, harvest, 2007



Beach two days after Taylor Shellfish harvest, Foss operation, tube abandoned on beach. 4/22/07



### Beach after Taylor Shellfish geoduck harvest, Foss operation, 6/2/07



Foss farm, up to knees in muck, 6/2