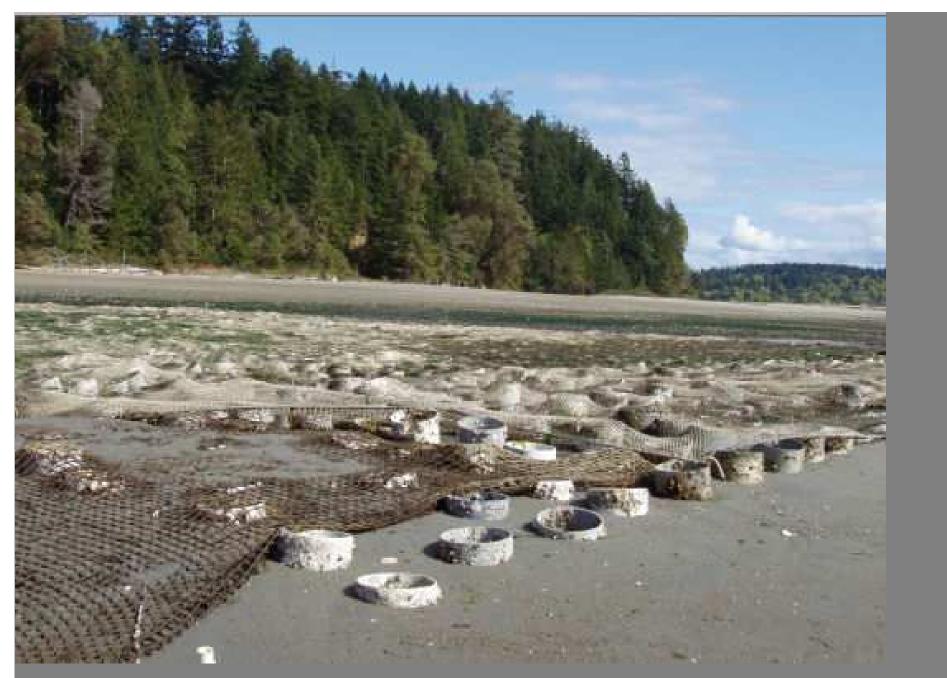

### Beach after Taylor Shellfish geoduck harvest, Foss operation, 6/2/07

Foss farm, up to knees in muck, 6/2/07

Taylor Foss geoduck operation – nets and tubes, 2007

Cargo nets and tubes - Foss farm, 4/22/07