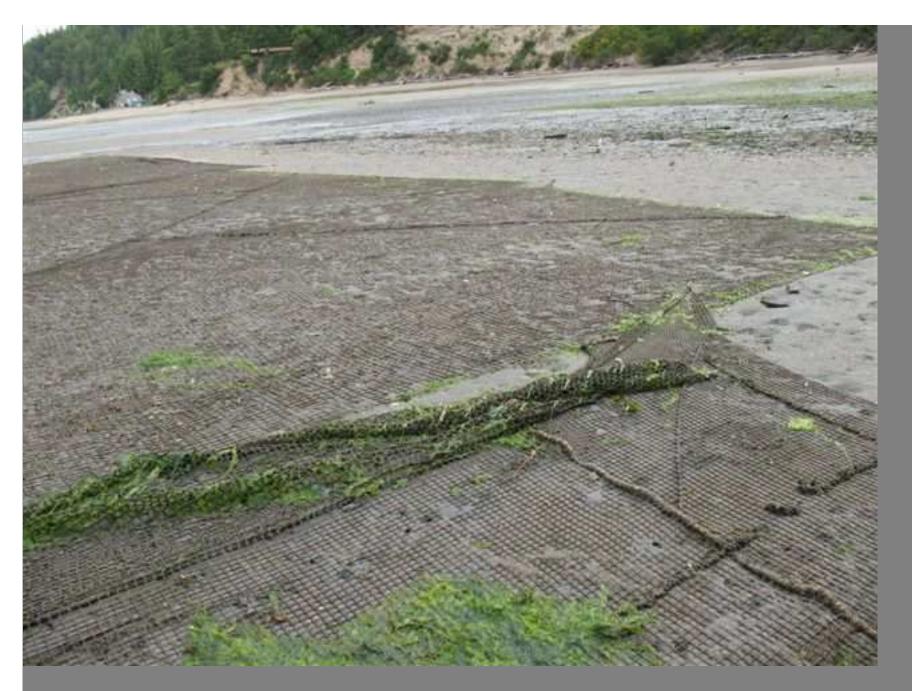

## **Taylor Foss operation, loose netting, 6/11/07**

Taylor Foss operation, netting covered with algae, 6/11/07

41