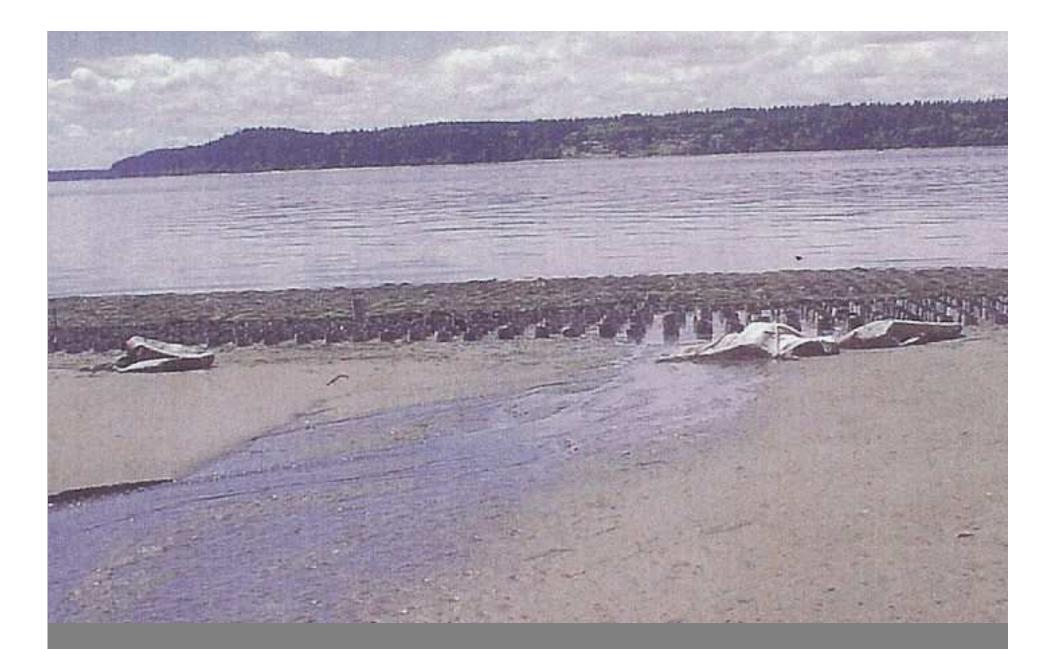

### Taylor Foss geoduck operation –harvest pump barge, May, 2007

21

Taylor Foss geoduck operation – boats, nets, harvest, 3/24/07

Taylor Foss geoduck operation – boats, nets, harvest, 2007

Beach two days after Taylor Shellfish harvest, Foss operation, tube abandoned on beach. 4/22/07

### Beach after Taylor Shellfish geoduck harvest, Foss operation, 6/2/07

Foss farm, up to knees in muck, 6/2/07

Taylor Foss geoduck operation – nets and tubes, 2007

Cargo nets and tubes - Foss farm, 4/22/07