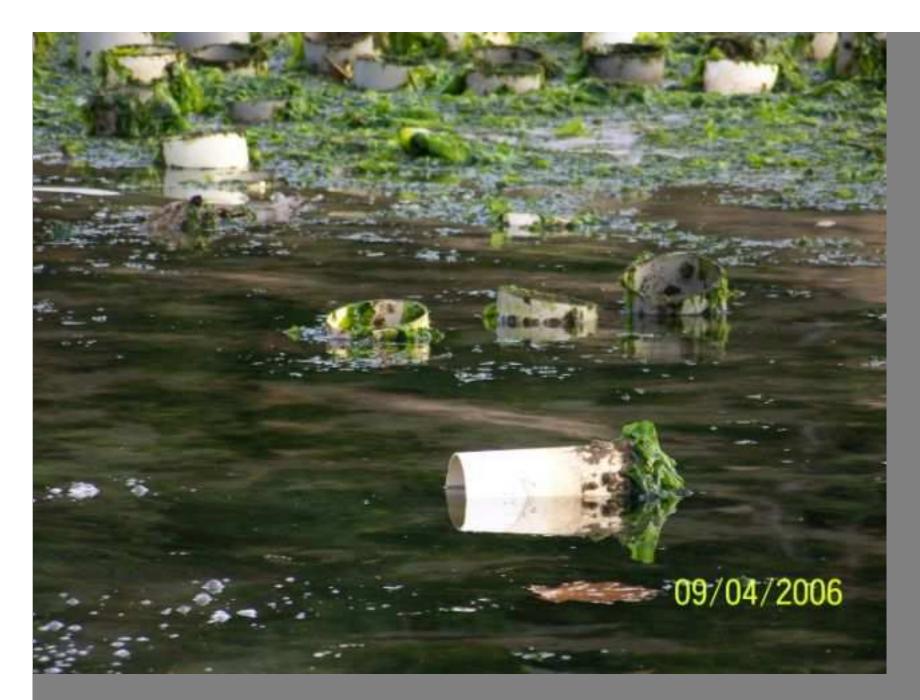

**Taylor Foss geoduck operation, 9/4/06** 

Accumulation of macro algae on Foss geoduck farm.

Accumulation of macro algae on Taylor Foss operation.

Loose tubes on Foss geoduck farm, 9/4/06

**'Predator Exclusion' netting – Taylor Foss operation, 9/4/06** 