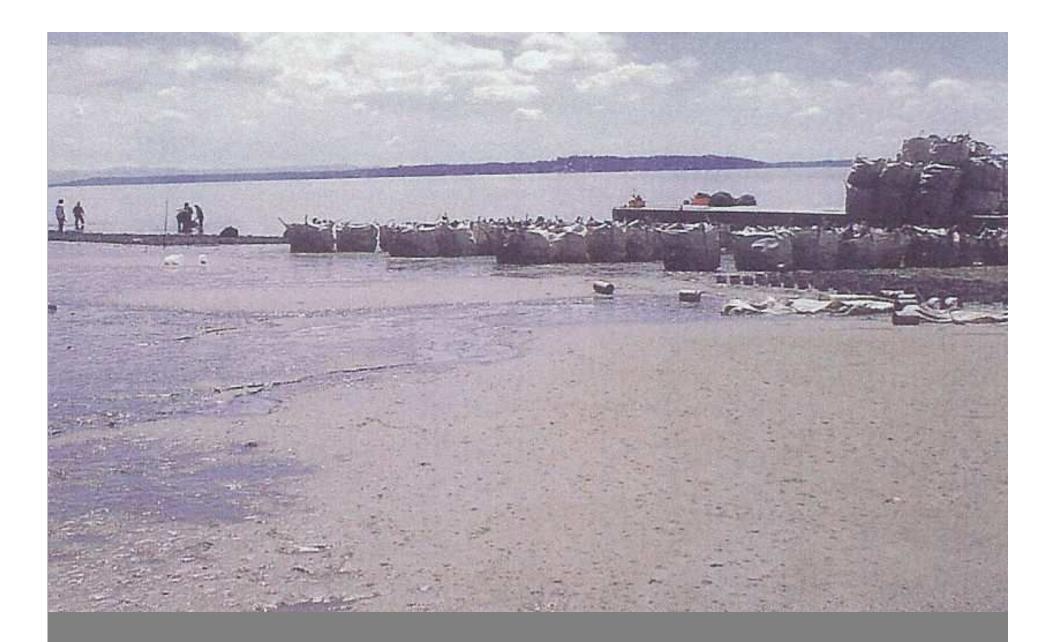

ss farm, 4/22/07



### Taylor Shellfish Foss farm debris in deeper water, seen by diver, 5/07



### Taylor Shellfish Foss farm debris in deeper water seen by diver, 5/07



**Taylor Foss operation, rebar hazard, 03/07** 



Taylor Foss operation, anchored ropes along the beach, 3/07



#### **Taylor Shellfish Foss operation, anchor rope, 3/07**



## Taylor Foss operation - dead fish left in net after tube removal, 6/11/07



Density of tubes that did not escape under net, 6/11/07



Taylor Foss operation, double netting traps crab, 6/11/07



Taylor Foss operation, net traps crab, 6/11/07



## Taylor Foss operation, density of geoducks per square foot, 6/11/07



## **Taylor Foss operation, loose netting, 6/11/07**



Taylor Foss operation, netting covered with algae, 6/11/07



41









## **Taylor Foss operation 8/14/07**



Taylor Foss operation water jet geoduck harvest, 8/14/07



Taylor Foss operation water jet harvest, obvious sediment plume, northern edge of Foss property. 8/14/07



Taylor Foss operation harvest. Close up of two harvesters "in the hole." 8/14/07



Taylor Shellfish operation, brown scum on beach north of Foss farm, 2/8/07



Taylor Foss geoduck operation – geoducks planted close to pilings, high up on the beach, 10/23/07



Taylor Foss geoduck operation – workers carrying off debris, 10/23/07



Taylor Foss operation, barge for new planting, 10/28/07



Taylor Foss operation, barge for new planting, 10/28/07