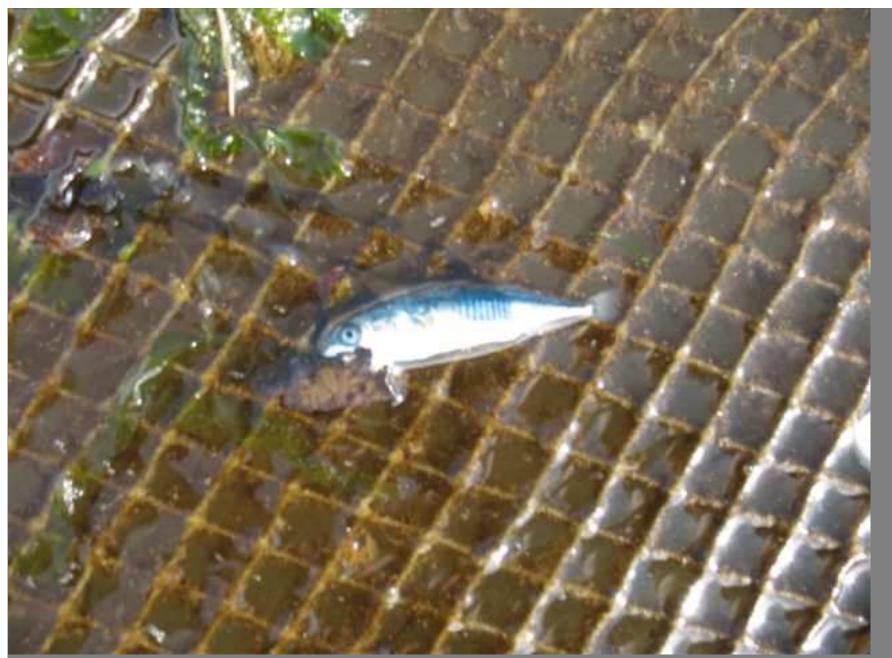

## Taylor Foss operation - dead fish left in net after tube removal, 6/11/07

Density of tubes that did not escape under net, 6/11/07

Taylor Foss operation, double netting traps crab, 6/11/07

Taylor Foss operation, net traps crab, 6/11/07