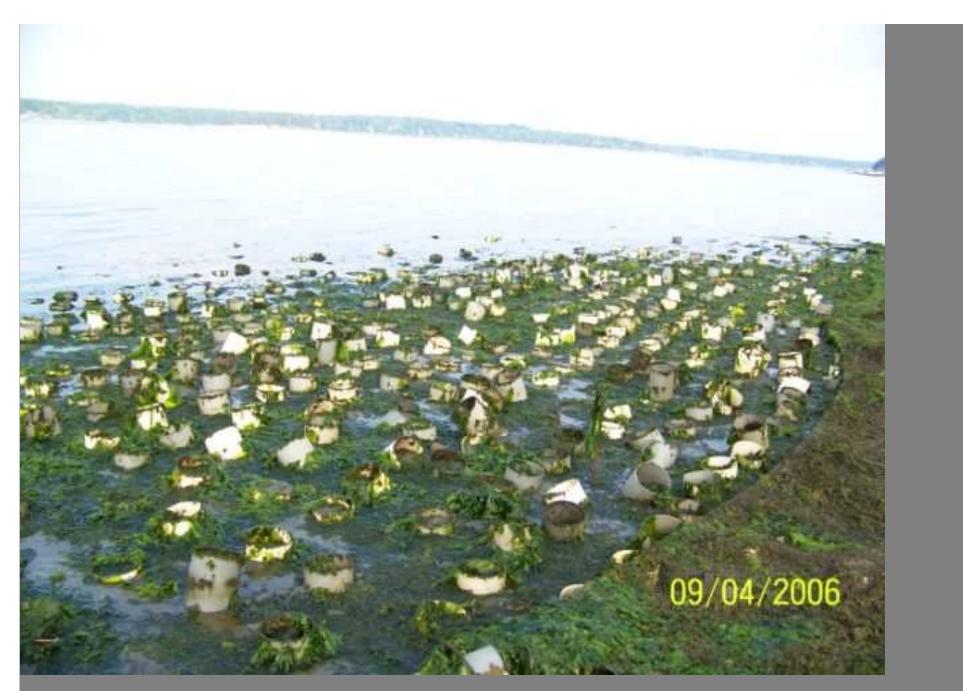

**Taylor Foss geoduck operation, 9/4/06** 

Accumulation of macro algae on Foss geoduck farm.

Accumulation of macro algae on Taylor Foss operation.

Loose tubes on Foss geoduck farm, 9/4/06

**'Predator Exclusion' netting – Taylor Foss operation, 9/4/06** 