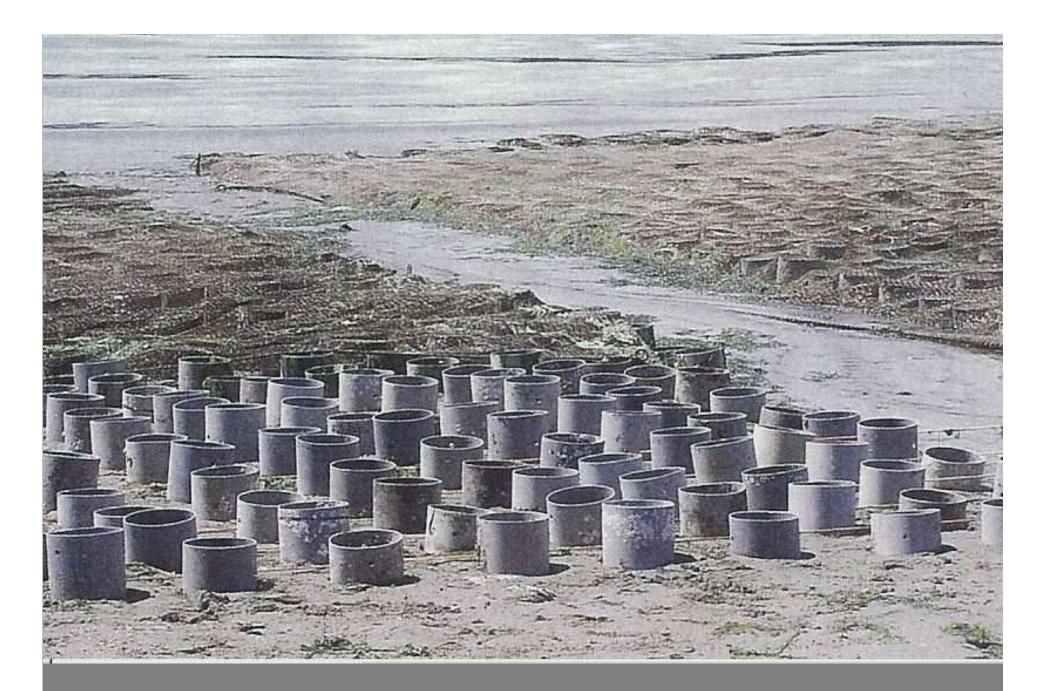

farm, 4/22/07



### Taylor Shellfish Foss farm debris in deeper water, seen by diver, 5/07



### Taylor Shellfish Foss farm debris in deeper water seen by diver, 5/07



**Taylor Foss operation, rebar hazard, 03/07** 



Taylor Foss operation, anchored ropes along the beach, 3/07



#### **Taylor Shellfish Foss operation, anchor rope, 3/07**



## Taylor Foss operation - dead fish left in net after tube removal, 6/11/07



Density of tubes that did not escape under net, 6/11/07



Taylor Foss operation, double netting traps crab, 6/11/07



Taylor Foss operation, net traps crab, 6/11/07



## Taylor Foss operation, density of geoducks per square foot, 6/11/07



## **Taylor Foss operation, loose netting, 6/11/07**



Taylor Foss operation, netting covered with algae, 6/11/07



41









## **Taylor Foss operation 8/14/07**



Taylor Foss operation water jet geoduck harvest, 8/14/07



Taylor Foss operation water jet harvest, obvious sediment plume, northern edge of Foss property. 8/14/07



Taylor Foss operation harvest. Close up of two harvesters "in the hole." 8/14/07



Taylor Shellfish operation, brown scum on beach north of Foss farm, 2/8/07



Taylor Foss geoduck operation – geoducks planted close to pilings, high up on the beach, 10/23/07



Taylor Foss geoduck operation – workers carrying off debris, 10/23/07



Taylor Foss operation, barge for new planting, 10/28/07



Taylor Foss operation, barge for new planting, 10/28/07