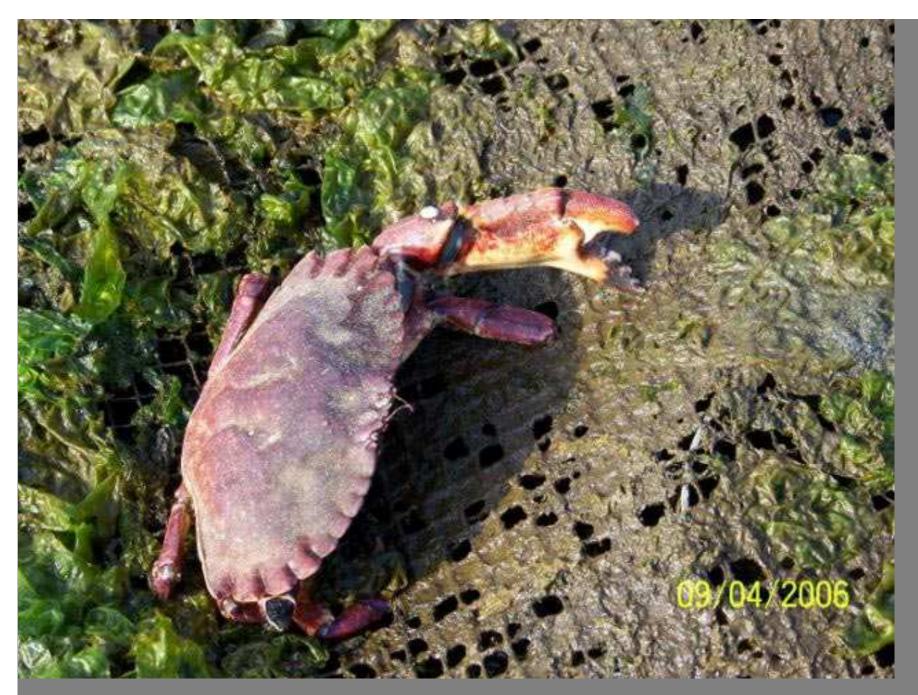

Taylor Foss geoduck operation, crab caught under predator exclusion netting, 9/4/06

Otter with a rubber band around its waist near geoduck farm. Citizens unable to help – Case Inlet, 2/3/06