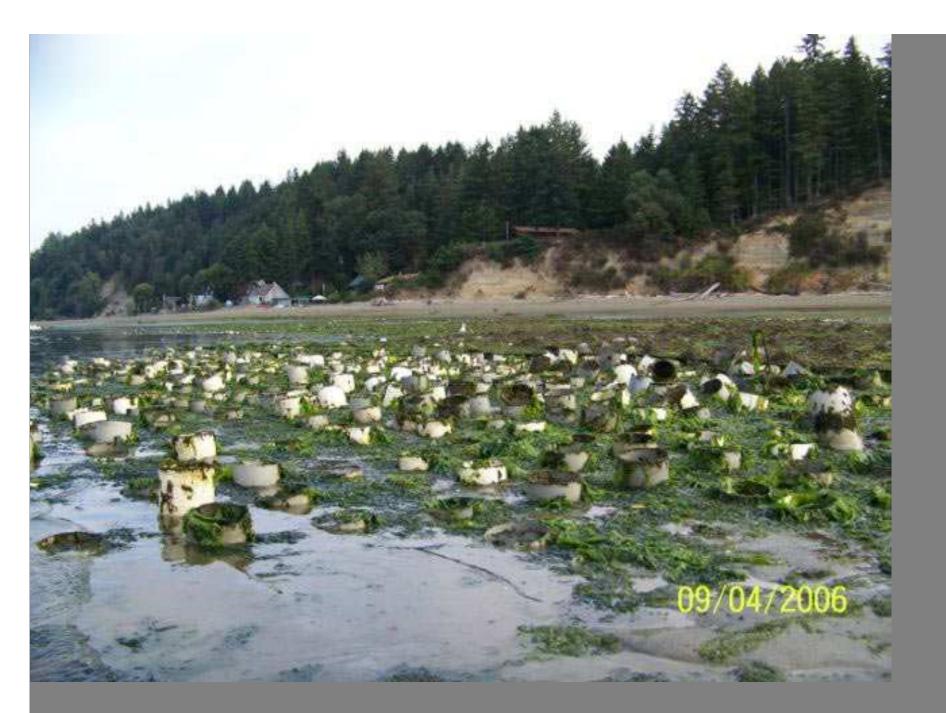

**Taylor Foss geoduck operation, 9/4/06** 

Accumulation of macro algae on Foss geoduck farm.

Accumulation of macro algae on Taylor Foss operation.

Loose tubes on Foss geoduck farm, 9/4/06

**'Predator Exclusion' netting – Taylor Foss operation, 9/4/06** 