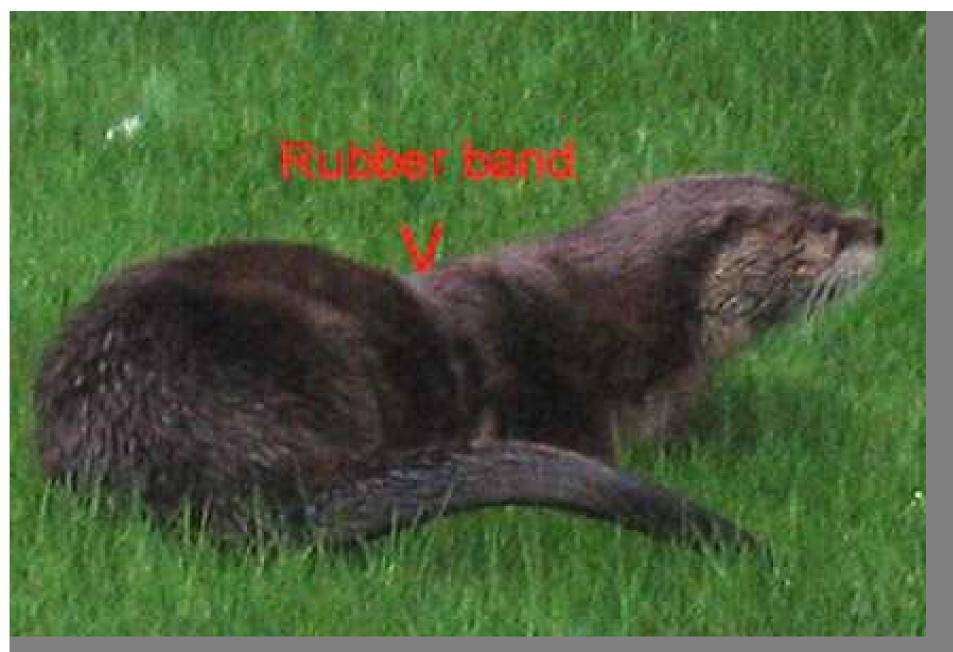

Taylor Foss geoduck operation, crab caught under predator exclusion netting, 9/4/06

Otter with a rubber band around its waist near geoduck farm. Citizens unable to help – Case Inlet, 2/3/06