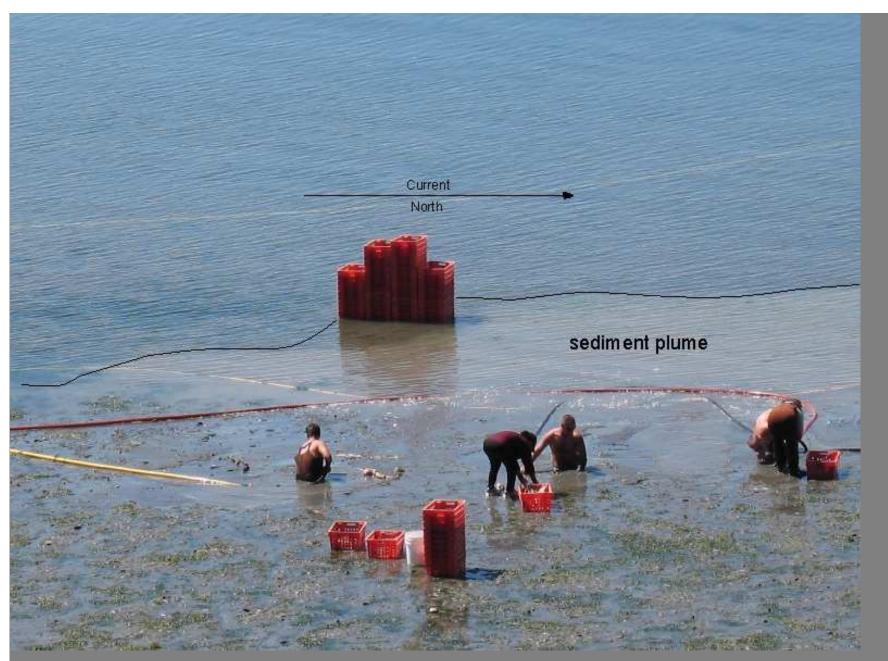

## **Taylor Foss operation 8/14/07**

Taylor Foss operation water jet geoduck harvest, 8/14/07

Taylor Foss operation water jet harvest, obvious sediment plume, northern edge of Foss property. 8/14/07

Taylor Foss operation harvest. Close up of two harvesters "in the hole." 8/14/07