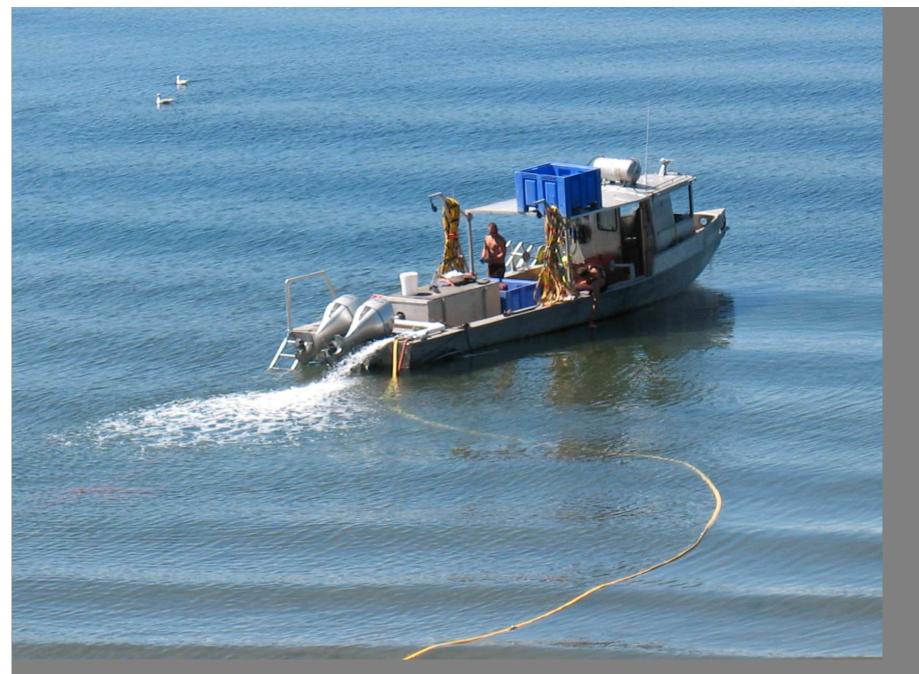

## **Taylor Foss operation 8/14/07**

Taylor Foss operation water jet geoduck harvest, 8/14/07

Taylor Foss operation water jet harvest, obvious sediment plume, northern edge of Foss property. 8/14/07

Taylor Foss operation harvest. Close up of two harvesters "in the hole." 8/14/07