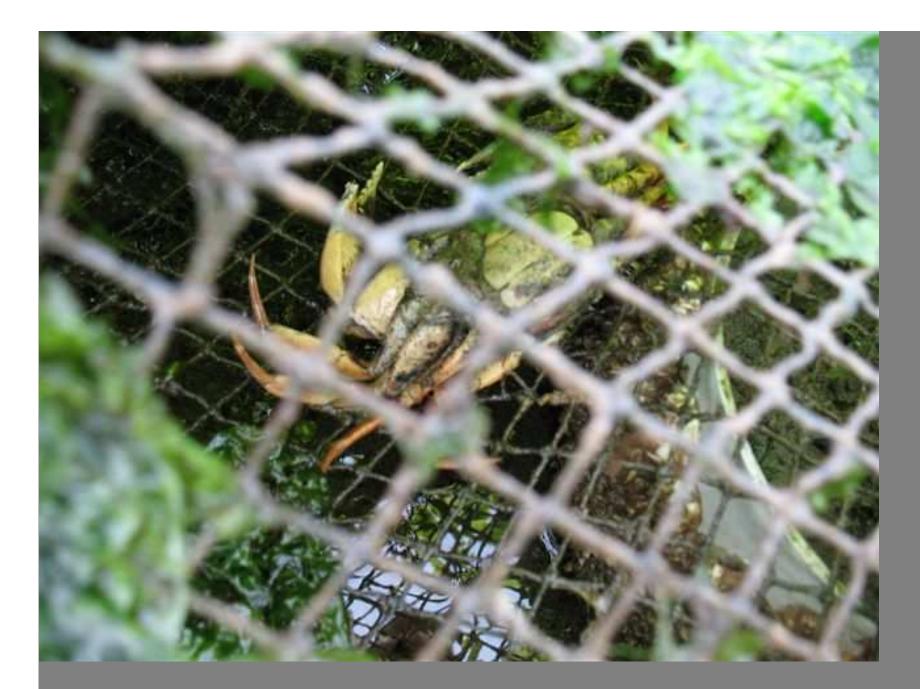

Taylor Foss geoduck operation, crab caught under predator exclusion netting, 9/4/06

Otter with a rubber band around its waist near geoduck farm. Citizens unable to help – Case Inlet, 2/3/06

## Taylor Foss operation - dead fish left in net after tube removal, 6/11/07

Density of tubes that did not escape under net, 6/11/07

Taylor Foss operation, double netting traps crab, 6/11/07

Taylor Foss operation, net traps crab, 6/11/07