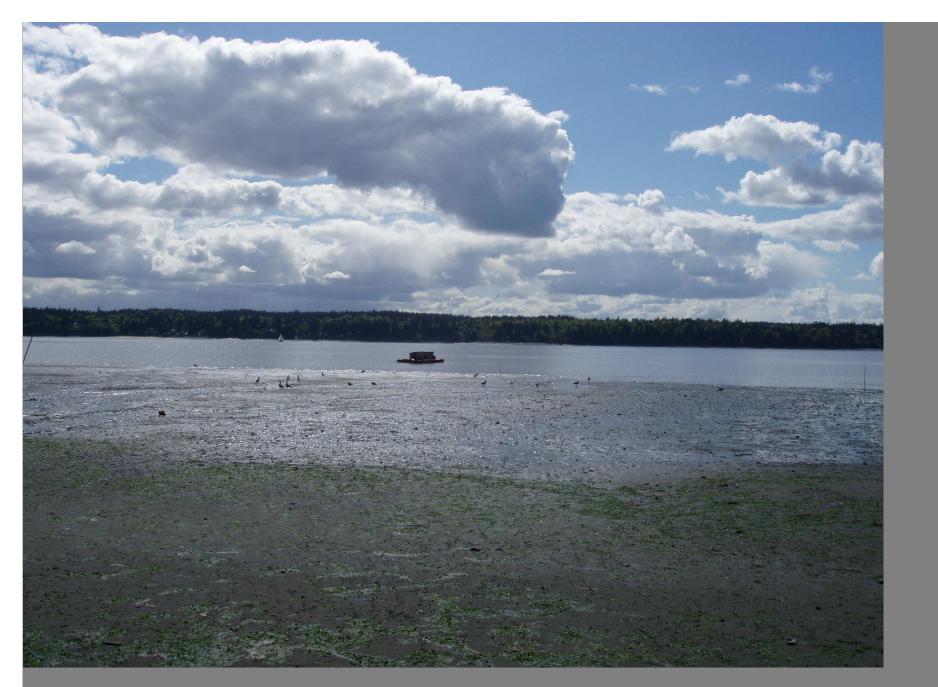

#### Taylor Shellfish geoduck barge on Foss Farm 6/2/07

**Taylor Foss geoduck operation – barge still there June, 2007** 

18