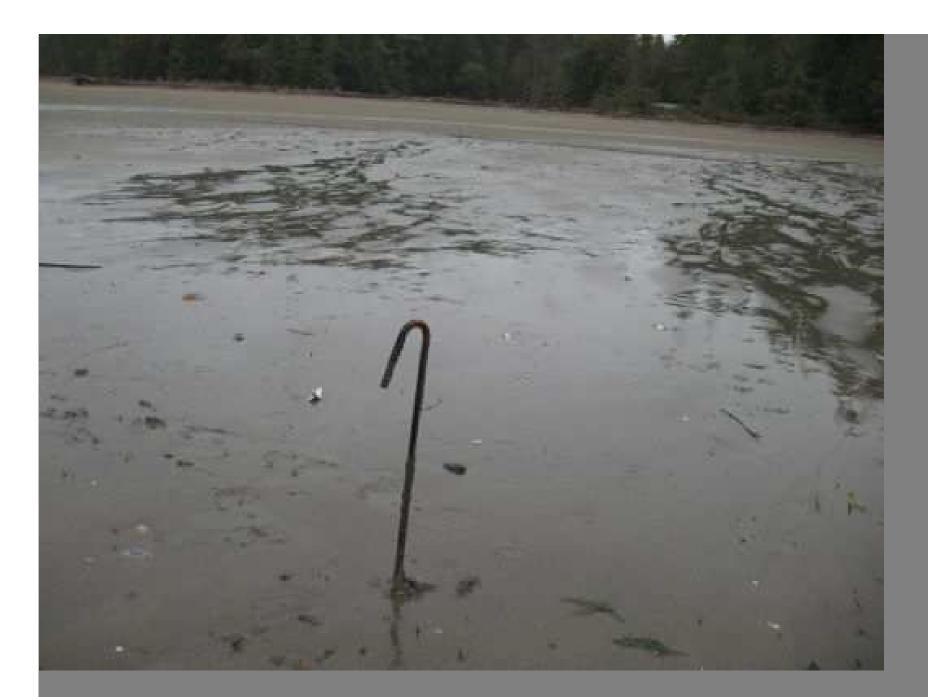

### Taylor Shellfish Foss farm debris in deeper water seen by diver, 5/07

**Taylor Foss operation, rebar hazard, 03/07** 

Taylor Foss operation, anchored ropes along the beach, 3/07