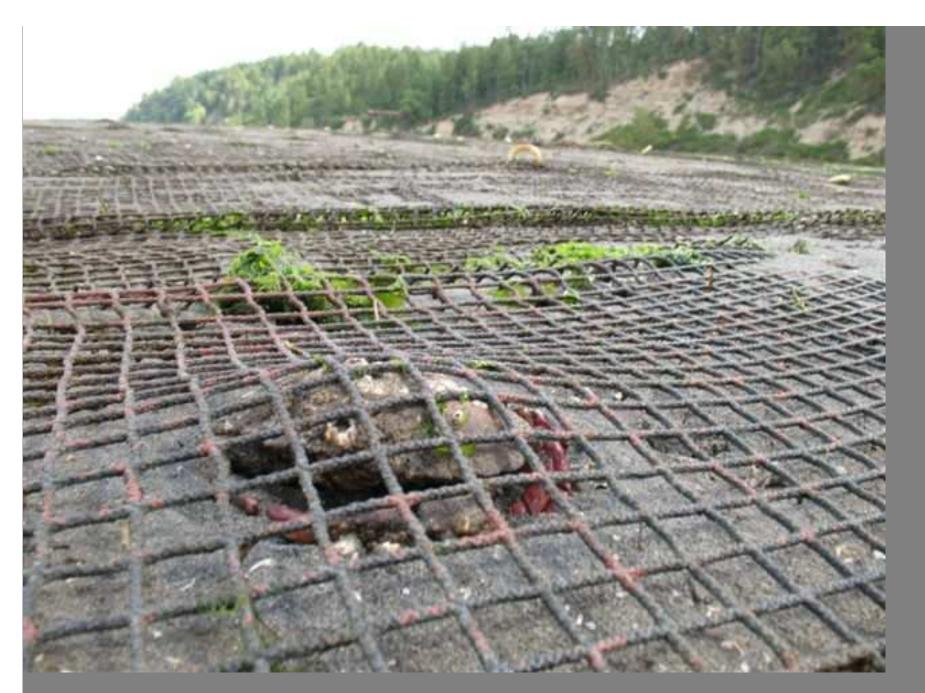

**Taylor Foss geoduck operation, 9/4/06** 

Accumulation of macro algae on Foss geoduck farm.

Accumulation of macro algae on Taylor Foss operation.

Loose tubes on Foss geoduck farm, 9/4/06

**'Predator Exclusion' netting – Taylor Foss operation, 9/4/06** 