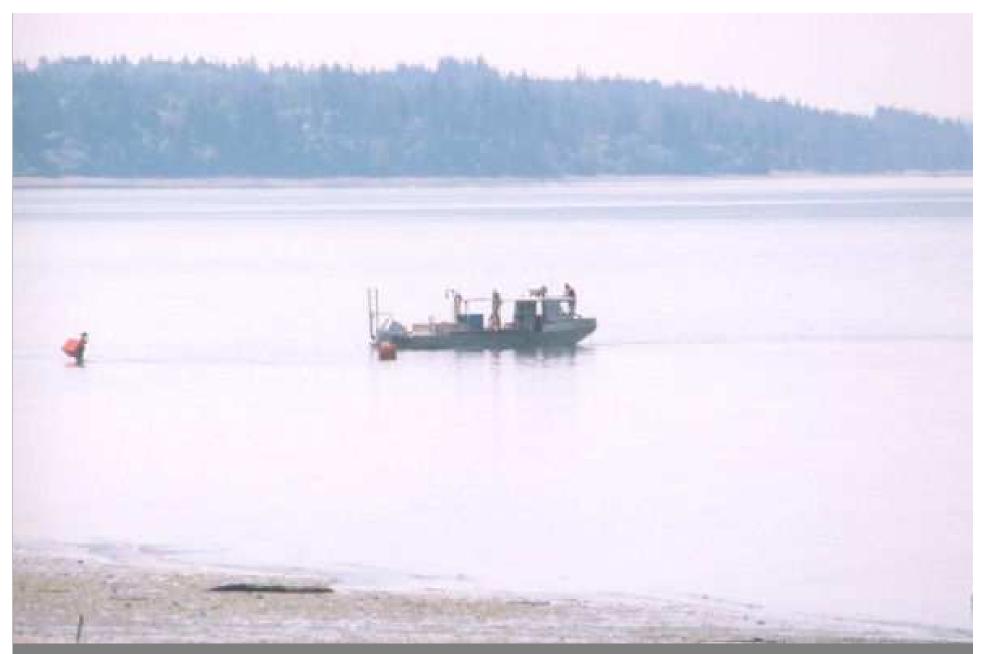

ght under predator exclusion netting, 9/4/06



Otter with a rubber band around its waist near geoduck farm. Citizens unable to help – Case Inlet, 2/3/06



#### Taylor Foss geoduck operation – dragging nets, April 2007



#### **Taylor Foss geoduck operation – pulling tubes, 2007**



# Taylor Foss geoduck operation – tube barge and workers, 2007



### Taylor Shellfish Foss operation barge and commercial traffic, 2/8/07



#### **Taylor Shellfish Foss operation barge 4/22/07**



#### Taylor Foss operation, barge with harvest pump, 5/07



Taylor Foss geoduck operation – tube barge, May, 2007



#### Taylor Shellfish geoduck barge on Foss Farm 6/2/07



**Taylor Foss geoduck operation – barge still there June, 2007** 

18



#### **Taylor Foss geoduck operation, harvest area, 7/30/07**



### Taylor Foss geoduck operation – unloading crates for harvest, 2007



### Taylor Foss geoduck operation –harvest pump barge, May, 2007

21



Taylor Foss geoduck operation – boats, nets, harvest, 3/24/07



Taylor Foss geoduck operation – boats, nets, harvest, 2007



Beach two days after Taylor Shellfish harvest, Foss operation, tube abandoned on beach. 4/22/07



### Beach after Taylor Shellfish geoduck harvest, Foss operation, 6/2/07



Foss farm, up to knees in muck, 6/2/07



Taylor Foss geoduck operation – nets and tubes, 2007



Cargo nets and tubes - Foss farm, 4/22/07



### Taylor Shellfish Foss farm debris in deeper water, seen by diver, 5/07



### Taylor Shellfish Foss farm debris in deeper water seen by diver, 5/07



**Taylor Foss operation, rebar hazard, 03/07** 



T