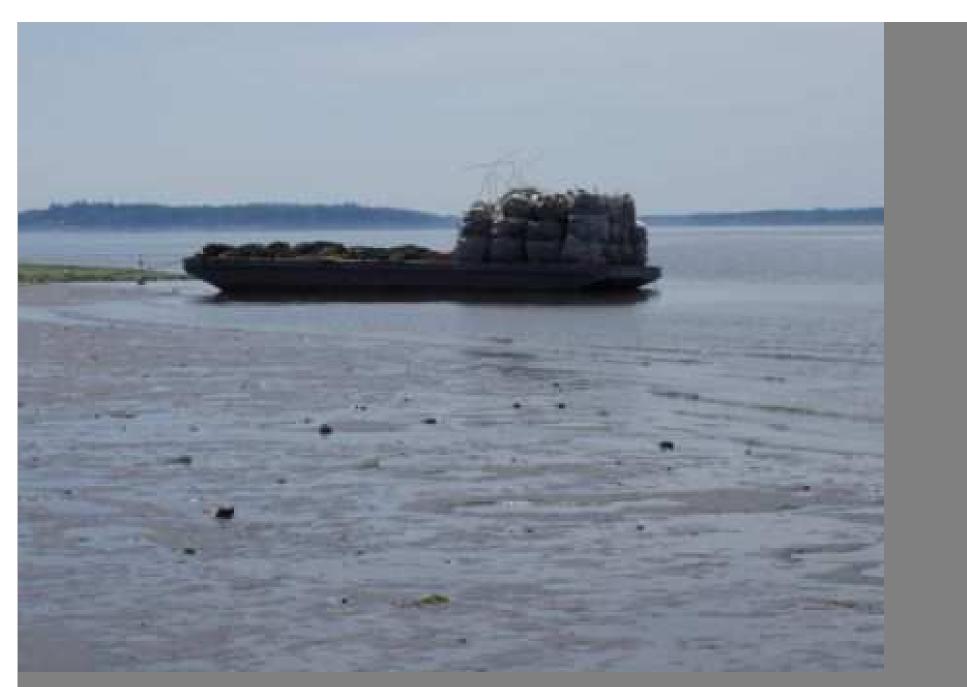

of macro algae on Taylor Foss operation.



Loose tubes on Foss geoduck farm, 9/4/06



**'Predator Exclusion' netting – Taylor Foss operation, 9/4/06** 



Taylor Foss geoduck operation, crab caught under predator exclusion netting, 9/4/06



Otter with a rubber band around its waist near geoduck farm. Citizens unable to help – Case Inlet, 2/3/06



#### Taylor Foss geoduck operation – dragging nets, April 2007



#### **Taylor Foss geoduck operation – pulling tubes, 2007**



# Taylor Foss geoduck operation – tube barge and workers, 2007



### Taylor Shellfish Foss operation barge and commercial traffic, 2/8/07



#### **Taylor Shellfish Foss operation barge 4/22/07**



#### Taylor Foss operation, barge with harvest pump, 5/07



Taylor Foss geoduck operation – tube barge, May, 2007



#### Taylor Shellfish geoduck barge on Foss Farm 6/2/07



**Taylor Foss geoduck operation – barge still there June, 2007** 

18



#### **Taylor Foss geoduck operation, harvest area, 7/30/07**



### Taylor Foss geoduck operation – unloading crates for harvest, 2007



### Taylor Foss geoduck operation –harvest pump barge, May, 2007

21



Taylor Foss geoduck operation – boats, nets, harvest, 3/24/07



Taylor Foss geoduck operation – boats, nets, harvest, 2007



Beach two days after Taylor Shellfish harvest, Foss operation, tube abandoned on beach. 4/22/07



### Beach after Taylor Shellfish geoduck harvest, Foss operation, 6/2/07



Foss farm, up to knees in muck, 6/2/07



Taylor Foss geoduck operation – nets and tubes, 2007



Cargo nets and tubes - Foss farm, 4/22/07



### Taylor