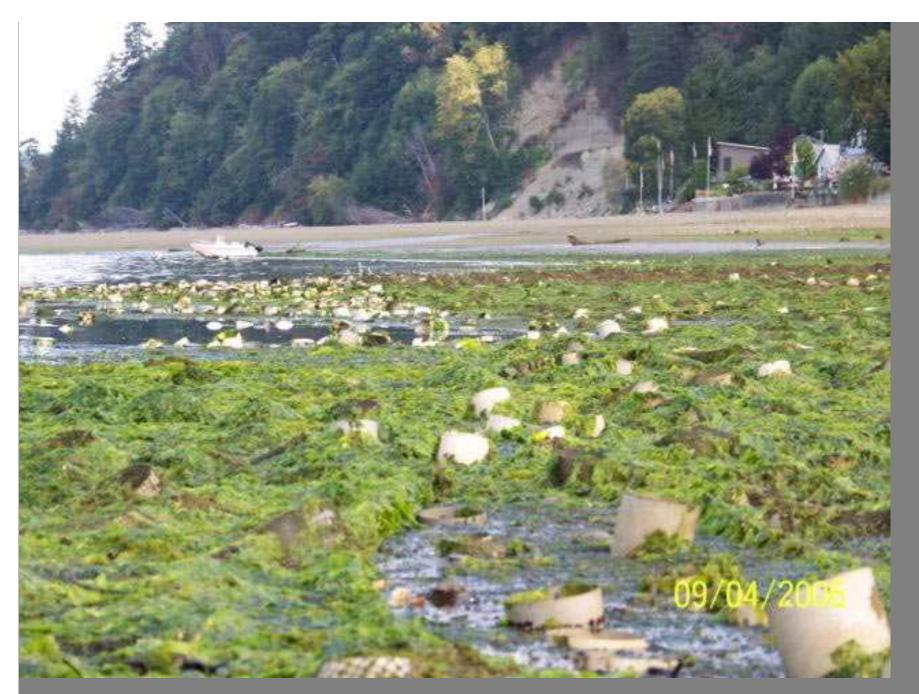

**Taylor Foss geoduck operation, 9/4/06** 

Accumulation of macro algae on Foss geoduck farm.

Accumulation of macro algae on Taylor Foss operation.

Loose tubes on Foss geoduck farm, 9/4/06

**'Predator Exclusion' netting – Taylor Foss operation, 9/4/06** 