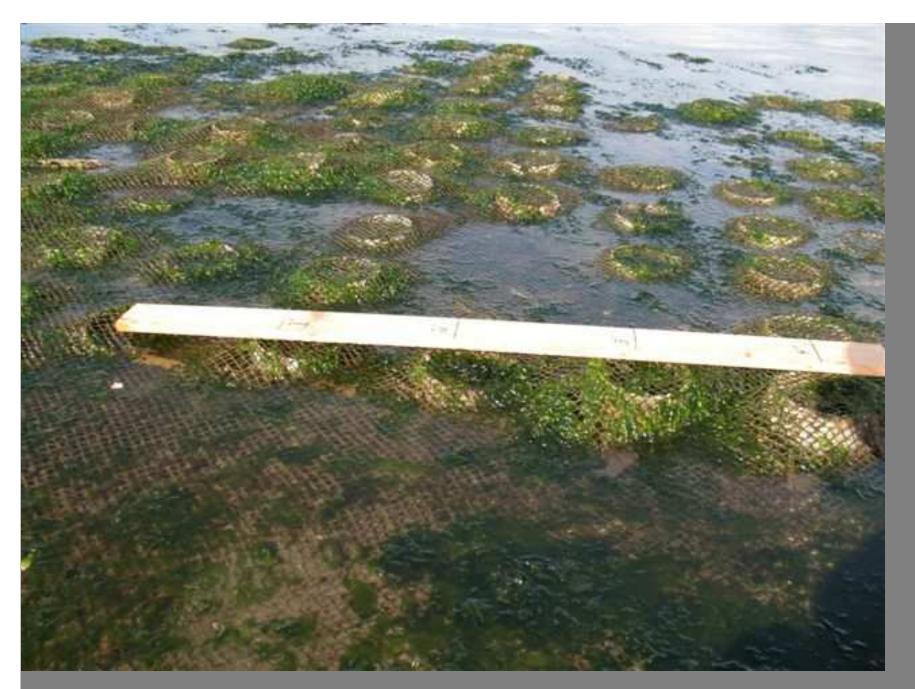

/24/07



Taylor Foss geoduck operation – boats, nets, harvest, 2007



Beach two days after Taylor Shellfish harvest, Foss operation, tube abandoned on beach. 4/22/07



### Beach after Taylor Shellfish geoduck harvest, Foss operation, 6/2/07



Foss farm, up to knees in muck, 6/2/07



Taylor Foss geoduck operation – nets and tubes, 2007



Cargo nets and tubes - Foss farm, 4/22/07



### Taylor Shellfish Foss farm debris in deeper water, seen by diver, 5/07



### Taylor Shellfish Foss farm debris in deeper water seen by diver, 5/07



**Taylor Foss operation, rebar hazard, 03/07** 



Taylor Foss operation, anchored ropes along the beach, 3/07



#### **Taylor Shellfish Foss operation, anchor rope, 3/07**



## Taylor Foss operation - dead fish left in net after tube removal, 6/11/07



Density of tubes that did not escape under net, 6/11/07



Taylor Foss operation, double netting traps crab, 6/11/07



Taylor Foss operation, net traps crab, 6/11/07



## Taylor Foss operation, density of geoducks per square foot, 6/11/07



## **Taylor Foss operation, loose netting, 6/11/07**



Taylor Foss operation, netting covered with algae, 6/11/07



41









## **Taylor Foss operation 8/14/07**



Taylor Foss operation water jet geoduck harvest, 8/14/07



Taylor Foss operation water jet harvest, obvious sediment plume, northern edge of Foss property. 8/14/07



Taylor Foss operation harvest. Close up of two harvesters "in the hole." 8/14/07



Taylor Shellfish operation, brown scum on beach north of Foss farm, 2/8/07



Taylor Foss geoduck operation – geoducks planted close